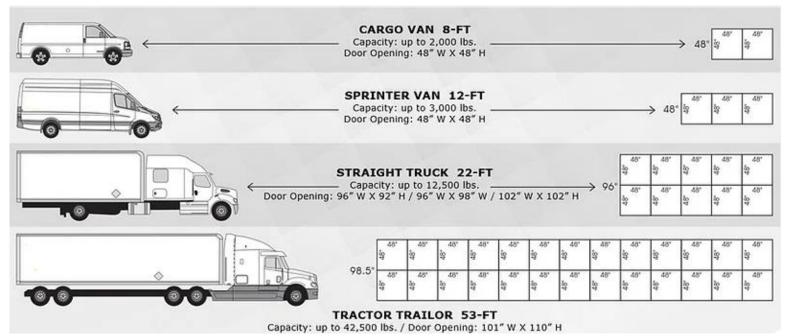

## WHY CHOOSE NETWORK TRANSPORT

- All equipment types to meet your needs: Sprinter vans, straight trucks, and semi's
- Time critical and time definite deliveries
- Jobsite deliveries
- Last minute truck capacity
- Direct delivery
- Exclusive use
- Pallet and floor loaded capable
- Regulated and unregulated equipment
- Access to expedited load boards
- 24/7 Tracking
- Solo or team solutions
- Specialize in time critical and time definite transport
- One invoice
- Centralized operations, one team, one single point
  of contact
- Haul most Haz-mat classifications
- Multi-stop capable
- Superior visibility and tracking capabilities